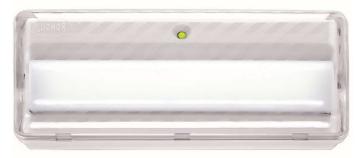

## **Description**

Self-contained emergency luminaire for surface mounting, recessed mounting by means of a recessing frame, flush mounting by means of a flushing box or watertight mounting through a watertight box. Illumination through LED strip with transparent, soft opal (-8%) or strong opal (-30%) internal diffuser. Timeless and resistant design with transparent, soft opal (-8%) or strong opal (-30%) external diffuser.

### **Technical characteristics**

Lamp in emergency 100 x LED White 5,700 K Lamp in maintained 100 x LED White 5,700 K

Flux in emergency 588 lm
Flux in maintained 457 lm
Charge indicator LED 1 x LED green