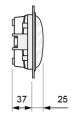

## **Dimensions**

# Surface mounting

Flush mounting (cut: 300 x 127 mm)

Watertight mounting