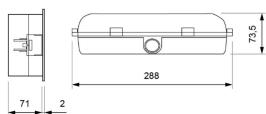

## **Dimensions**

# Surface mounting

Flush mounting (cut: 300 x 127 mm)

Watertight mounting