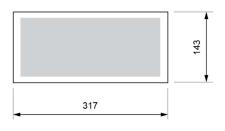

## **Dimensions**

# Surface mounting

Flush mounting (cut: 300 x 127 mm)

Watertight mounting