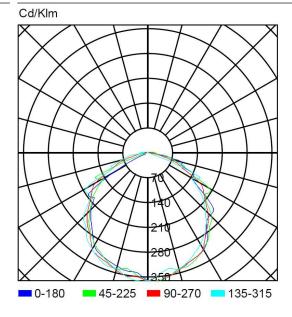

ight box. Illumination through LED strip with transparent, soft opal (-8%) or strong opal (-30%) internal diffuser. Timeless and resistant design with transparent, soft opal (-8%) or strong opal (-30%) external diffuser.

### **Technical characteristics**

Lamp in emergency 100 x LED White 5,700 K Lamp in maintained 100 x LED White 5,700 K

Flux in emergency 588 lm
Flux in maintained 457 lm
Charge indicator LED 1 x LED green

Autonomy 1 h

Supply voltage 230 Vac - 50 Hz

Operation temperature 0 ÷ 40°C
Mains power maintained 8.4 W
Mains power non-maint. 3.1 W

Battery Ni-Cd (HT) 6 V - 1.5 Ah

Remote controllable Yes (TL-300)
Protection rating IP42 - IK04
Electrical insulation Class II

Applicable legislation CE marking (93/68/CEE):

2014/35/EU 2014/30/EU 2011/65/EU

#### Photometric curve



DATA SHEET. Model: LL-580P \_ Rev. 01 (February 2024)









## **Dimensions**

# Surface mounting









Flush mounting (cut: 300 x 127 mm)



Watertight mounting