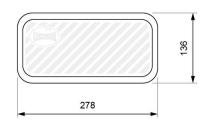

## **Dimensions**

# Surface mounting

Flush mounting (cut: 300 x 127 mm)

Watertight mounting