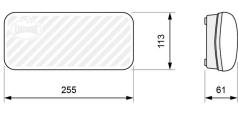

l diffuser. Timeless and resistant design with transparent, soft opal (-8%) or strong opal (-30%) external diffuser.

### **Technical characteristics**

Lamp in emergency 100 x LED White 5,700 K Lamp in maintained 100 x LED White 5,700 K

Flux in emergency 588 lm
Flux in maintained 457 lm
Charge indicator LED 1 x LED green

Autonomy 1 h

Supply voltage 230 Vac - 50 Hz

Operation temperature 0 ÷ 40°C
Mains power maintained 8.4 W
Mains power non-maint. 3.1 W

Battery Ni-Cd (HT) 6 V - 1.5 Ah

Remote controllable Yes (TL-300)
Protection rating IP42 - IK04
Electrical insulation Class II

Applicable legislation CE marking (93/68/CEE):

2014/35/EU 2014/30/EU 2011/65/EU

#### Photometric curve



DATA SHEET. Model: LL-580P \_ Rev. 01 (February 2024)









## **Dimensions**

# Surface mounting









Flush mounting (cut: 300 x 127 mm)



Watertight mounting